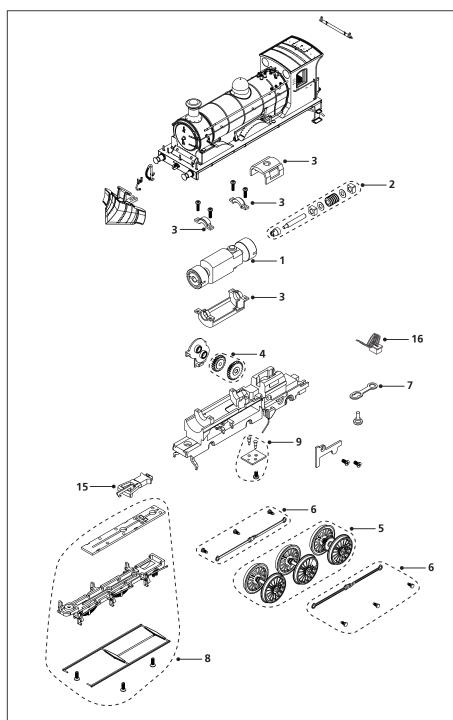

| Item | Description                 | Doek | R3600TTS | R3621  | R3622  |
|------|-----------------------------|------|----------|--------|--------|
| item | Description                 | Pack |          |        |        |
|      | Motor/Flywheels             | 1    | X7283    | X7283  | X7283  |
| 2    | Universal Shaft             | Set  | X7284    | X7284  | X7284  |
| 3    | Motor Cradle/ Strap Screws  | Set  | X7285    | X7285  | X7285  |
| 4    | Gear Set                    | Set  | X7286    | X7286  | X7286  |
| 5    | Wheel Set                   | Set  | X7287    | X7287  | X7287  |
| 6    | Coupling Rods               | Pack | X7288    | X7288  | X7288  |
| 7    | Drawbar                     | 1    | X7289    | X7289  | X7289  |
| 8    | Loco Chassis Bottom         | Pack | X7290    | X7290  | X7290  |
| 9    | Loco Pick ups               | Pack | X7291    | X7291  | X7291  |
| 10   | Tender Assy                 | 1    | X7292    | X7332  | X7333  |
| 11   | Tender Wheel Set            | Set  | X7293    | X7293  | X7293  |
| 12   | Tender Chassis Bottom       | 1    | X7294    | X7294  | X7294  |
| 13   | PCB                         | 1    | X9084L   | X9084L | X9084L |
| 14   | Tender Pick ups             | Set  | X6708    | X6708  | X6708  |
| 15   | Couplings                   | 10   | X9289    | X9289  | X9289  |
| 16   | Lead to Tender Plug         | 1    | X6113    | X6113  | X6113  |
| 17   | Tender Connection Socket    | 1    | X9958    | X9958  | X9958  |
| NI   | TTS Sound Decoder / Speaker | 1    | X13047   | N/A    | N/A    |