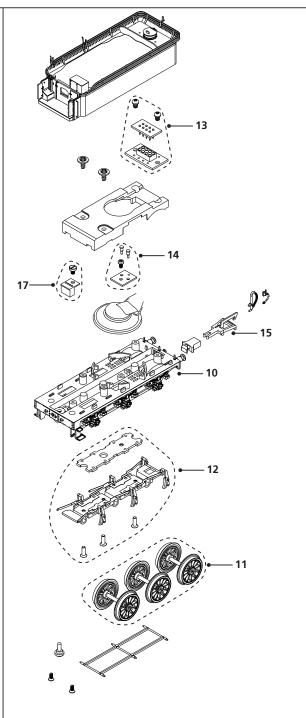

| Item | Description                 | Doek | R3600TTS | R3621  | R3622  |
|------|-----------------------------|------|----------|--------|--------|
| item | Description                 | Pack |          |        |        |
|      | Motor/Flywheels             | 1    | X7283    | X7283  | X7283  |
| 2    | Universal Shaft             | Set  | X7284    | X7284  | X7284  |
| 3    | Motor Cradle/ Strap Screws  | Set  | X7285    | X7285  | X7285  |
| 4    | Gear Set                    | Set  | X7286    | X7286  | X7286  |
| 5    | Wheel Set                   | Set  | X7287    | X7287  | X7287  |
| 6    | Coupling Rods               | Pack | X7288    | X7288  | X7288  |
| 7    | Drawbar                     | 1    | X7289    | X7289  | X7289  |
| 8    | Loco Chassis Bottom         | Pack | X7290    | X7290  | X7290  |
| 9    | Loco Pick ups               | Pack | X7291    | X7291  | X7291  |
| 10   | Tender Assy                 | 1    | X7292    | X7332  | X7333  |
| 11   | Tender Wheel Set            | Set  | X7293    | X7293  | X7293  |
| 12   | Tender Chassis Bottom       | 1    | X7294    | X7294  | X7294  |
| 13   | PCB                         | 1    | X9084L   | X9084L | X9084L |
| 14   | Tender Pick ups             | Set  | X6708    | X6708  | X6708  |
| 15   | Couplings                   | 10   | X9289    | X9289  | X9289  |
| 16   | Lead to Tender Plug         | 1    | X6113    | X6113  | X6113  |
| 17   | Tender Connection Socket    | 1    | X9958    | X9958  | X9958  |
| NI   | TTS Sound Decoder / Speaker | 1    | X13047   | N/A    | N/A    |